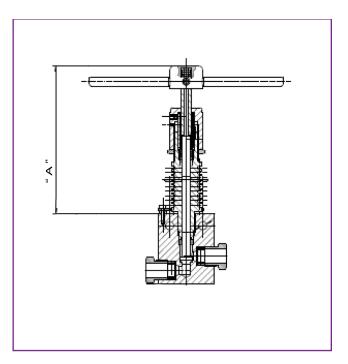

| Valve<br>Series | Connection<br>Type | Dimension<br>"A" |
|-----------------|--------------------|------------------|
| 21V             | 4M                 | 6.00"            |
|                 | 6M                 | 6.00"            |
|                 | 9М                 | 6.00"            |
|                 | 12M                | 7.90"            |
|                 | 16M                | 9.60"            |
| 36V or 65V      | 4H                 | 6.30"            |
|                 | 6Н                 | 6.30"            |
|                 | 9Н                 | 6.30"            |

Maximum allowable stuffing box temperature is 800°F.

Consult your MAXPRO representative for repair kits and valve bodies. Refer to the Tools and Installation section for proper maintenance procedures.

All dimensions are for reference only and are subject to change.