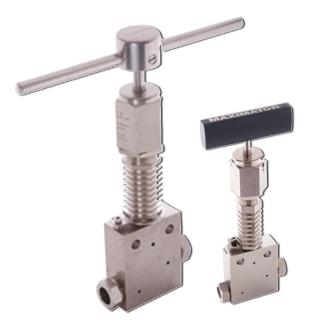

**MAXIMATOR** High Temperature Valves are designed for service up to 1200°F for both gas and liquids\*. This unique design extends the packing and stem thread area away from the hot zone and the additional heat sink grooves on the extended housing provides excellent additional temperature protection. Add "-HT" suffix to the standard valve catalog number will include the extended stuffing box with Graphite packing.