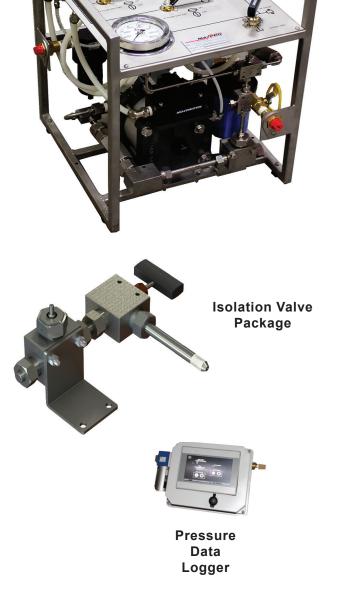

## **Optional Accessories:**

- Isolation valve package
- Pressure logger/110V/60Hz
- Circular chart recorder
- Reservoir
- Hoses, QD's, adapters

**MAXPRO TECHNOLOGIES** • 7728 Klier Drive South • Fairview, PA 16415 • USA Phone 814-474-9191 • Fax 814-474-9391 • www.maxprotech.com