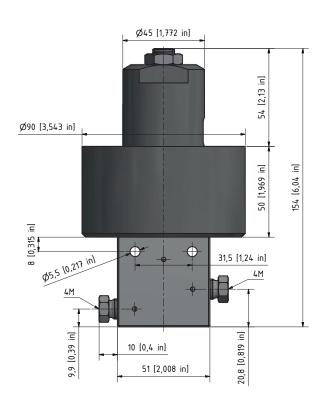

## Technical Data and Dimensions

**Technical Data** 

-40° F / 185° F Operating temperature:

Drive pressure: 58 psi-116 psi (4-8 bar)

Operating pressure: 15,200 psi (1,050 bar)

Materials

Valve body: 1.4404 (SST 316L) Valve stem: 1.4980 (A-286) Seal: UHMWPE

**Dimensions** 

Height: Normally closed: 6.04 in. (154 mm)

Normally open: 3.917 in. (99.5 mm)

Diameter: 3.543 in. (90 mm) Orifice:

0.78 in. (2.0 mm)

The valves are marked with an EX sign and are in conformity to Group II Category 2G Explosion group IIC constructive safety.