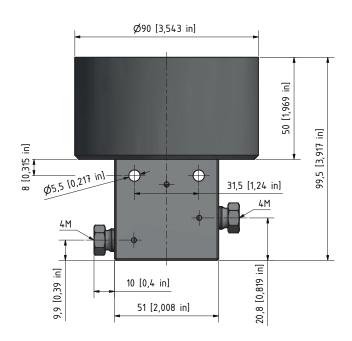

## Technical Data and Dimensions

**Technical Data** 

-40° F / 185° F Operating temperature:

Drive pressure: 58 psi-116 psi (4-8 bar)

Operating pressure: 15,200 psi (1,050 bar)

Materials

Valve body: 1.4404 (SST 316L) Valve stem: 1.4980 (A-286) Seal: UHMWPE

**Dimensions** 

Height: Normally closed: 6.04 in. (154 mm)

Normally open: 3.917 in. (99.5 mm)

Diameter: 3.543 in. (90 mm) Orifice:

0.78 in. (2.0 mm)

The valves are marked with an EX sign and are in conformity to Group II Category 2G Explosion group IIC constructive safety.

## 15V4M071-H2-3MNO

All technical and dimensional information subject to change. All general Terms and Conditions of sale, including limitations of our liability, apply to all products and services sold.