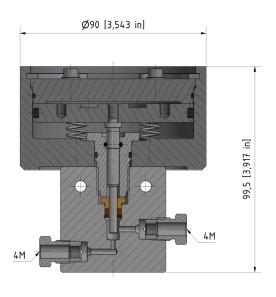

**Dimensions** 

Height: Normally closed: 6.04 in. (154 mm)

Normally open: 3.917 in. (99.5 mm)

Diameter: 3.543 in. (90 mm) Orifice:

0.78 in. (2.0 mm)

The valves are marked with an EX sign and are in conformity to Group II Category 2G Explosion group IIC constructive safety.

## 15V4M071-H2-3MNO

All technical and dimensional information subject to change. All general Terms and Conditions of sale, including limitations of our liability, apply to all products and services sold.