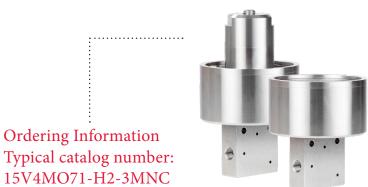

## Air Actuated Compact H, Valves

- Slow fill processes for compact filling stations
- Hydrogen filling of two-wheelers
- Pressure release of dispenser filling hoses

| 15 V<br>Valve Series | 4M<br>O.D. Tube Size | 07<br>Stem Type      | 1<br>Body Pattern           | Configuration            |
|----------------------|----------------------|----------------------|-----------------------------|--------------------------|
| 15 V                 | <b>4M</b> – 1/4"     | <b>07</b> – VEE stem | <b>1</b> – two-way straight | 3MNC = Compact air-drive |
| 15,200 psi           |                      |                      |                             | normally closed          |
| (1,050 bar)          |                      |                      |                             | 3MNO = Compact air-drive |
|                      |                      |                      |                             | normally open            |

## 15V4M071-H2-3MNC