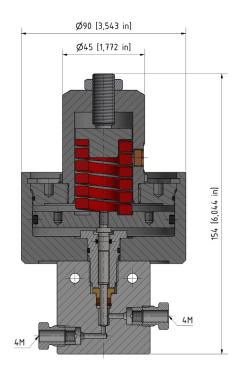

## Technical Data and Dimensions

**Technical Data** 

-40° F / 185° F Operating temperature:

Drive pressure: 58 psi-116 psi (4-8 bar)

Operating pressure: 15,200 psi (1,050 bar)

Materials

Valve body: 1.4404 (SST 316L) Valve stem: 1.4980 (A-286) Seal: UHMWPE

**Dimensions** 

Height: Normally closed: 6.04 in. (154 mm)

Normally open: 3.917 in. (99.5 mm)

Diameter: 3.543 in. (90 mm) Orifice:

0.78 in. (2.0 mm)

The valves are marked with an EX sign and are in conformity to Group II Category 2G Explosion group IIC constructive safety.